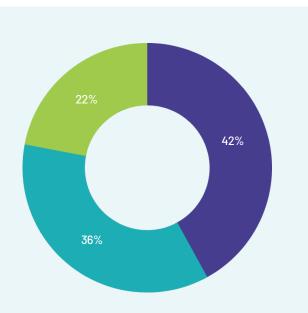

#### SDARTS ATTENDEE DEMOGRAPHICS

**Plastic and Reconstructive** 

**Office-based Aesthetics** 

- All Breaks, meals, and the Welcome Reception are in the exhibit hall.
- Break times in the exhibit hall are never cut to save time on the program.
- Each exhibit table has access to free electricity (standard • outlets)
- Exhibitors are welcome to attend the scientific sessions.
- Meals and breaks are provided to exhibitors. •
- The intimate university setting keeps the doctors at the venue all day.
- Physician attendees are primarily private practice • decision-makers.
- You are free to demonstrate your products.
- Additional opportunities exist: You can support a • scientific presentation, cadaver labs, live patient demonstration, or the faculty dinner.