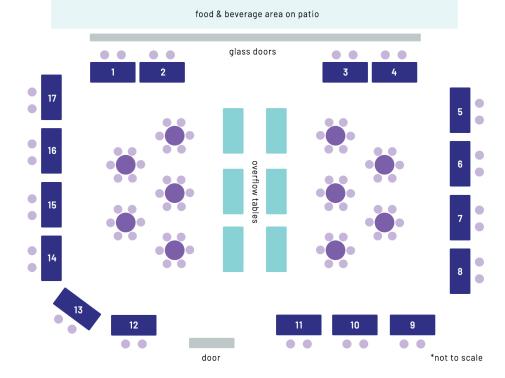

## STANDARD EXHIBIT PACKAGE

#### **BOOTH SIZE:**

6 ft. table

#### **Booth Includes:**

- Electricity
- WiFi
- (1) 6ft. Table and (2) Chairs

\*Please note: extension cords, power cords, etc., will not be provided. Please be sure to pack additional power items for your own personal use.

## **EXHIBITS AT A GLANCE**